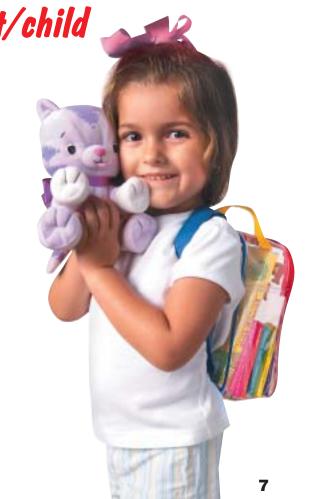

### Callie Cat Backpack Set Item #041

The set includes, the Poetry Pals clear vinyl backpack, the "Callie Cat" 7-inch hand puppet, the Set 2 of seven books as shown and an interactive read-along video that brings the words and characters of each story to life.

#### "Callie Cat" Hand Puppet

Poetry Pals main character. 7-in size (fits child's hand) comes with set 2 backpack.

Callie also sold separately #078