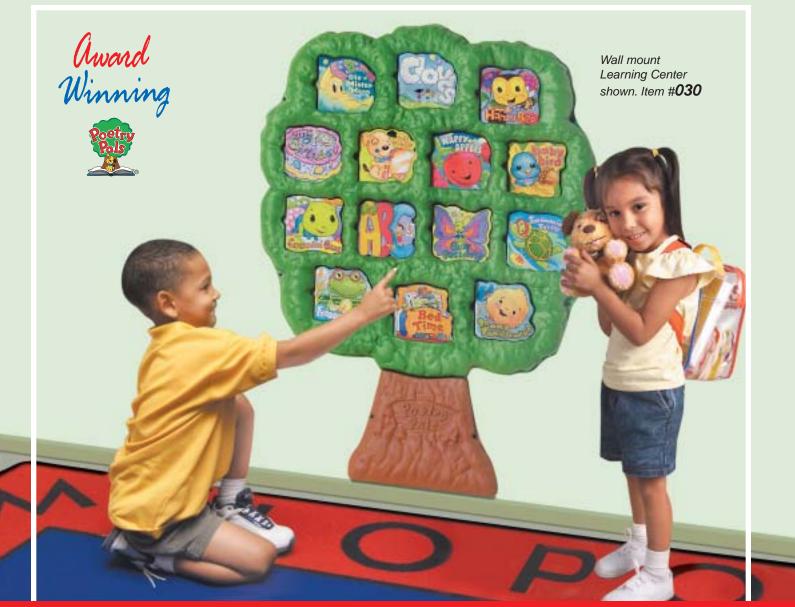

## Chosen as "Winner" of the top

The Poetry Pals® Learning Center is a highly interactive early literacy program for children ages 2-6, that provides children with a fun and unique learning experience, as well as developing an array of skills. The "tree" learning center features 14 puzzle-shaped poem-story board books that come to life with a gently animated read-along video that is totally interactive with the tree. The back of each board book highlights the character education theme and provides discussion questions and activities that the children will enjoy! The colorful tree bookshelf creates a unique and inviting mini-library in your classroom.

Item #037

**Coloring Activity Book** May be reproduced for

use in the classroom.

Tree measures 31" x 42"

### **Wall Mount**

**Learning Center** Item #030 (see back cover)