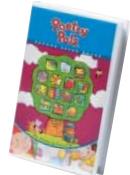

## Chosen as "Winner" of the top

The Poetry Pals® Learning Center is a highly interactive early literacy program for children ages 2-6, that provides children with a fun and unique learning experience, as well as developing an array of skills. The "tree" learning center features 14 puzzle-shaped poem-story board books that come to life with a gently animated read-along video that is totally interactive with the tree. The back of each board book highlights the character education theme and provides discussion questions and activities that the children will enjoy! The colorful tree bookshelf creates a unique and inviting mini-library in your classroom.

#### The Complete **Poetry Pals Learning Center** Includes:

- Poetry Pals Learning Tree
- 2 Carrying Cases with 14 Books
- · Animated Read-along Video Tape
- Nature Shapes Pop-Out Puzzle
- Reproducible Coloring Book
- Curriculum Guide/Training Manual
- · Skill Development Information
- 8-inch Puppy Hand Puppet

Item #037

**Coloring Activity Book** May be reproduced for

use in the classroom.

Tree measures 31" x 42"