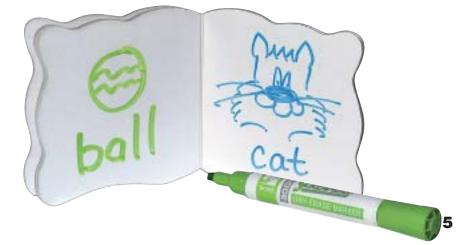

# "I CAN WRITE" DRY ERASE BOOKS

Set includes Carry case with 14 different puzzle shape books that fit into the Learning Tree. Books may be used again and again.