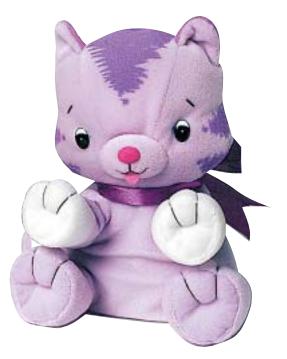

#### "Callie Cat" Hand Puppet

Poetry Pals main character. 7-in size (fits child's hand) comes with set 2 backpack.

Callie also sold separately #078

### Callie Cat Backpack Set Item #041

The set includes, the Poetry Pals clear vinyl backpack, the "Callie Cat" 7-inch hand puppet, the Set 2 of seven books as shown and an interactive read-along video that brings the words and characters of each story to life.