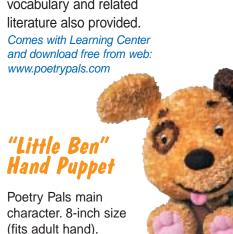

#### "Little Ben" Hand Puppet

- Poetry Pals main character. 8-in size (fits adult hand) comes with Learning Center.
- 7-inch child size comes with set 1 backpack. Little Ben also sold separately