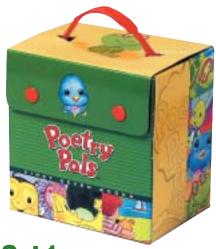

#### The Complete **Poetry Pals Learning Center** Includes:

- Poetry Pals Learning Tree
- 2 Carrying Cases with 14 Books
- · Animated Read-along Video Tape
- Nature Shapes Pop-Out Puzzle
- Reproducible Coloring Book
- Curriculum Guide/Training Manual
- · Skill Development Information
- 8-inch Puppy Hand Puppet

# "We ALL love Poetry Pals"

**Set 1** Item #023 Carry Case with seven books

My Puppy
Teaches responsibility and caring for pets.

**Baby Bird** Illustrates acts of kindness

**Swimming Turtle** Stranger Danger!