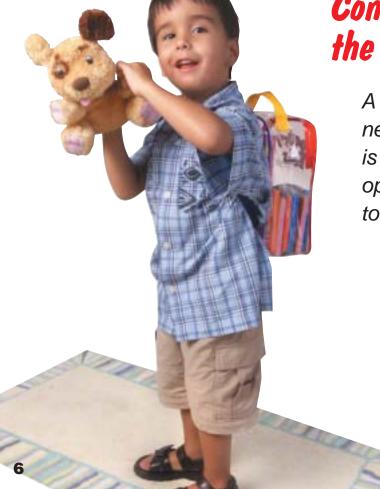

### Little Ben Backpack Set 11em #040

The set includes, the Poetry Pals clear vinyl backpack, the Little Ben puppy 7-inch hand puppet, the Set 1 of seven books as shown and an interactive read-along video that brings the words and characters of each story to life.

# Connect the home and the classroom...

A child's need to read is a parent's opportunity to teach.