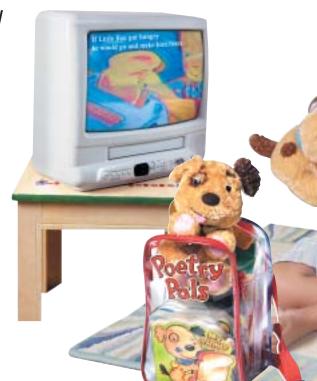

### Little Ben Backpack Set 11em #040

The set includes, the Poetry Pals clear vinyl backpack, the Little Ben puppy 7-inch hand puppet, the Set 1 of seven books as shown and an interactive read-along video that brings the words and characters of each story to life.

Му Рирру

Baby Bird

Swimming Turtle

Animated Video

Honey Bee

Froggy Dreams

Busy Butterfly

Ole' Mister Moon