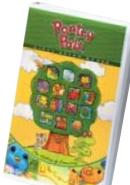

## Chosen as "Winner" of the top

The Poetry Pals® Learning Center is a highly interactive early literacy program for children ages 2-6, that provides children with a fun and unique learning experience, as well as developing an array of skills. The "tree" learning center features 14 puzzle-shaped poem-story board books that come to life with a gently animated read-along video that is totally interactive with the tree. The back of each board book highlights the character education theme and provides discussion questions and activities that the children will enjoy! The colorful tree bookshelf creates a unique and inviting mini-library in your classroom.

#### **Portable Learning Center**

With Easy-mount board Item #**055** (shown right)