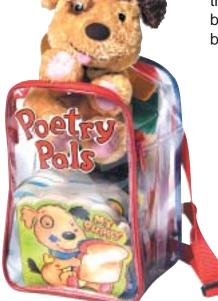

### Little Ben Backpack Set 11em #040

The set includes, the Poetry Pals clear vinyl backpack, the Little Ben puppy 7-inch hand puppet, the Set 1 of seven books as shown and an interactive read-along video that brings the words and characters of each story to life.

Му Рирру

Baby Bird

Swimming Turtle

Animated Video

Honey Bee

Froggy Dreams

Busy Butterfly

Ole' Mister Moon