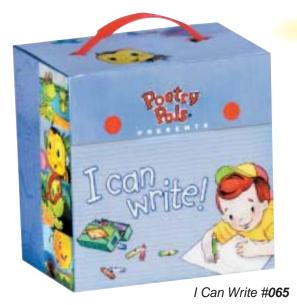

# "I CAN WRITE" DRY ERASE BOOKS

Set includes Carry case with 14 different puzzle shape books that fit into the Learning Tree. Books may be used again and again.