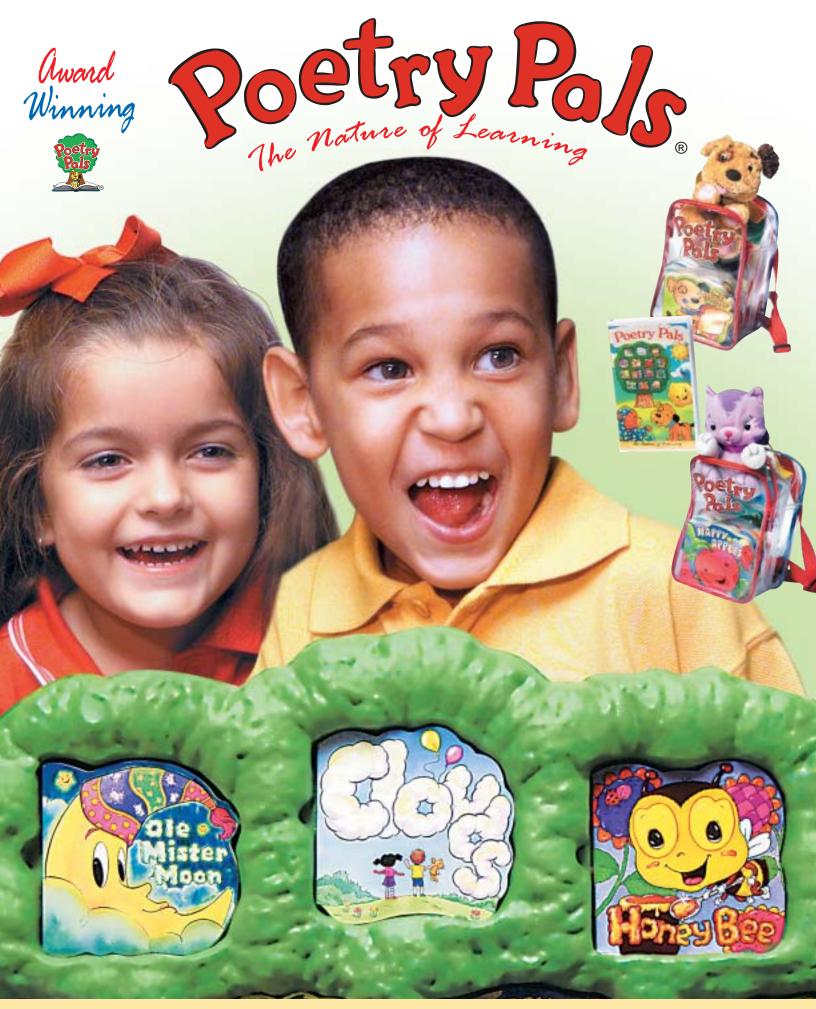

## Chosen as "Winner" of the top

The Poetry Pals® Learning Center is a highly interactive early literacy program for children ages 2-6, that provides children with a fun and unique learning experience, as well as developing an array of skills. The "tree" learning center features 14 puzzle-shaped poem-story board books that come to life with a gently animated read-along video that is totally interactive with the tree. The back of each board book highlights the character education theme and provides discussion questions and activities that the children will enjoy! The colorful tree bookshelf creates a unique and inviting mini-library in your classroom.

#### The Complete **Poetry Pals Learning Center** Includes:

- Poetry Pals Learning Tree
- 2 Carrying Cases with 14 Books
- · Animated Read-along Video Tape
- Nature Shapes Pop-Out Puzzle
- Reproducible Coloring Book
- Curriculum Guide/Training Manual
- · Skill Development Information
- 8-inch Puppy Hand Puppet

# "We ALL love Poetry Pals"

**Set 1** Item #023 Carry Case with seven books

My Puppy
Teaches responsibility and caring for pets.

**Baby Bird** Illustrates acts of kindness

**Swimming Turtle** Stranger Danger!

**Honey Bee** Nature's providing way.

**Froqqy Dreams** Dreaming is fun!

**Busy Butterfly** Dealing with rejection.

Ole Mister Moon The wonder of the heavens.

### Little Ben Backpack Set 11em #040

The set includes, the Poetry Pals clear vinyl backpack, the Little Ben puppy 7-inch hand puppet, the Set 1 of seven books as shown and an interactive read-along video that brings the words and characters of each story to life.

### Callie Cat Backpack Set Item #041

The set includes, the Poetry Pals clear vinyl backpack, the "Callie Cat" 7-inch hand puppet, the Set 2 of seven books as shown and an interactive read-along video that brings the words and characters of each story to life.