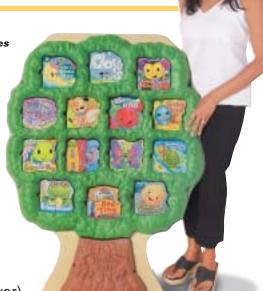

## Chosen as "Winner" of the top

The Poetry Pals® Learning Center is a highly interactive early literacy program for children ages 2-6, that provides children with a fun and unique learning experience, as well as developing an array of skills. The "tree" learning center features 14 puzzle-shaped poem-story board books that come to life with a gently animated read-along video that is totally interactive with the tree. The back of each board book highlights the character education theme and provides discussion questions and activities that the children will enjoy! The colorful tree bookshelf creates a unique and inviting mini-library in your classroom.

Item #037

**Coloring Activity Book** May be reproduced for

use in the classroom.

Tree measures 31" x 42"