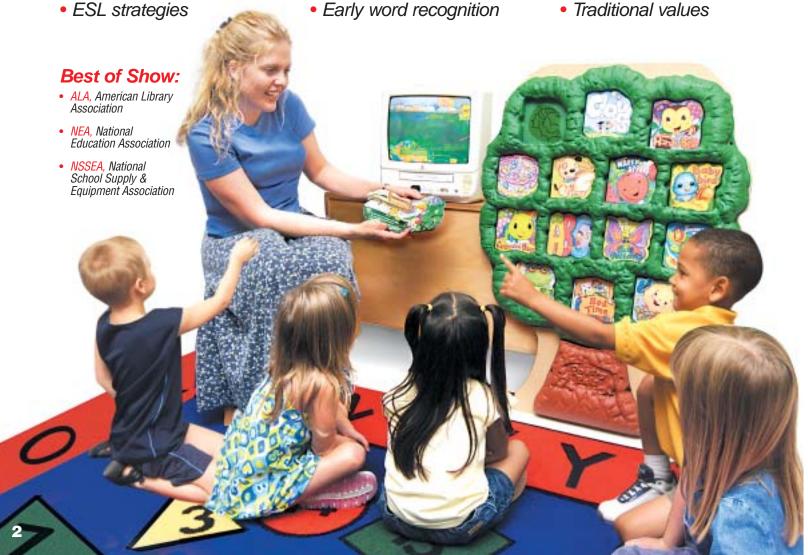

## Chosen as "Winner" of the top

The Poetry Pals® Learning Center is a highly interactive early literacy program for children ages 2-6, that provides children with a fun and unique learning experience, as well as developing an array of skills. The "tree" learning center features 14 puzzle-shaped poem-story board books that come to life with a gently animated read-along video that is totally interactive with the tree. The back of each board book highlights the character education theme and provides discussion questions and activities that the children will enjoy! The colorful tree bookshelf creates a unique and inviting mini-library in your classroom.

- Motivation to read
- Character education
- Self-correcting
- Reading progression
- Book handling skills
- Oral language development
- Phonological awareness
- Extended vocabulary
- Print book awareness
- Listening comprehension
- Speech production
- Verbal expression
- Early word recognition

- Success oriented
- Game environment
- Builds self-confidence
- Organization/responsibility
- Visual matching
- Shape identification
- Traditional values

#### Character Education

Children can learn traditional values and character education through reality-based stories using nature as a basis for learning. This interactive read-aloud experience teaches children the wonders of language and gives them an opportunity to love the reading experience.